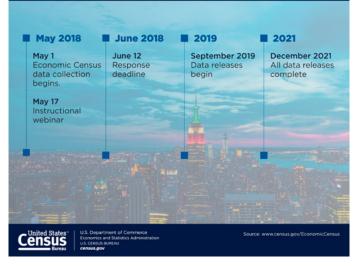

### 2017 Economic Census

See How It All Adds Up

Approximately 3.7 million U.S. businesses nationwide, including those in U.S. territories, will receive information by mail with instructions to set up an account to complete their economic census online. The deadline for response is June 12. Every five years, the Census Bureau collects information about businesses that are essential to understanding the American economy. The economic census serves as the most comprehensive source of data related to business activity and serves as the foundation for the measurement of U.S. businesses and their economic impact. For more information, visit: https://www.census.gov/programs-surveys/economic-census.html